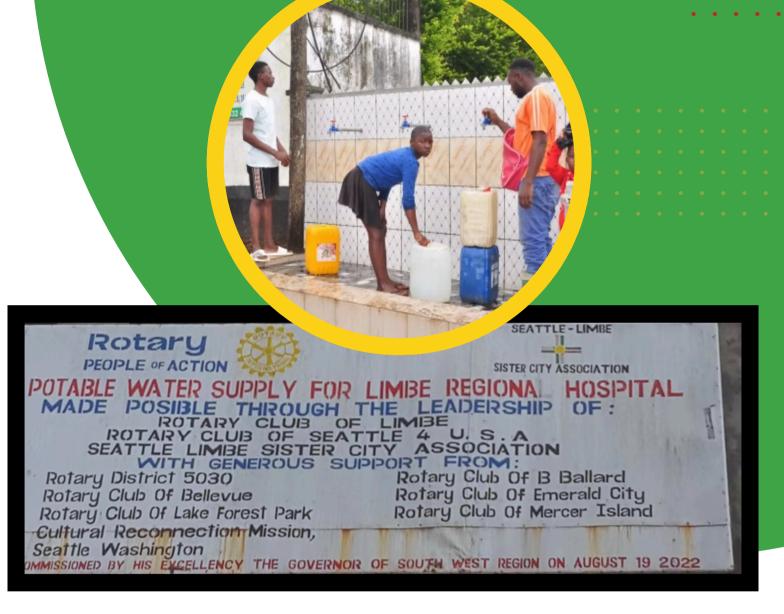

### ABOUT SLSCA

Seattle-Limbe Sister City Association (SLSCA) is a nonprofit dedicated to strengthening partnerships, promoting cultural understanding, and stimulating economic development between Seattle, USA and Limbe, Cameroon. SLSCA has delivered 4,653 feminine care kits, led reproductive health classes, launched a well-drive in partnership with Rotary International, and organized educational and humanitarian initiatives in Limbe. In collaboration with six Seattle Rotary Clubs and the Limbe Rotary, SLSCA installed a 30,000-liter water system at the Limbe Regional Hospital, benefiting five nearby neighborhoods.

# OUR WORK IN CAMEROON

SLSCA is dedicated to improving community well-being in Limbe, Cameroon through initiatives like delivering feminine care kits, offering reproductive health classes, and training local women to create care kits, while our signature water project—in collaboration with six Seattle Rotary Clubs and the Limbe, Cameroon Rotary—installed a borehole and a 20,000-liter water system at Limbe Regional Hospital, providing clean water to the hospital and five nearby neighborhoods. By addressing the critical need for clean water, we foster sustainable development, empower communities, and strengthen ties between Seattle and Limbe.